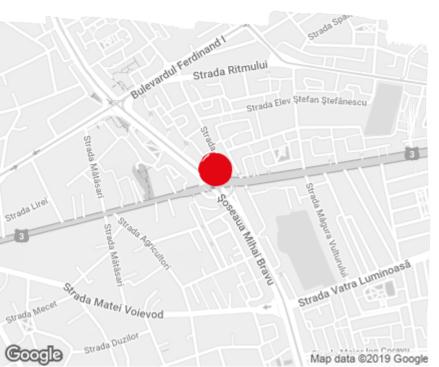

#### Location

### Public transport

Metro: M1

Bus: 135, 311, 330, N102

Tram: 1, 34, 55