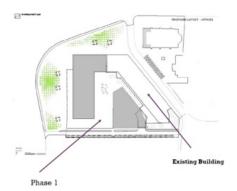

# Office to let

# Campus M - Building 1

Bucharest, Sector 2, Piata Iancului



#### **Building information**

| Building status      | On hold     |
|----------------------|-------------|
| Year of construction | 2018        |
| Parking ratio        | 1 / 58 sq m |
| Total building area  | 20 000 sq m |

#### **Commercial terms**

| Office space*   | after login * |
|-----------------|---------------|
| Parking         | after login * |
| Service charge* | after login * |
| Availability    | after login * |

\* Asking terms for m<sup>2</sup>/month

#### Location



#### Available space

Building completely leased



## office**finder.ro**

## Typical floor plan



### Public transport

Metro: M1

Bus: 135, 311, 330, N102

Tram: 1, 34, 55