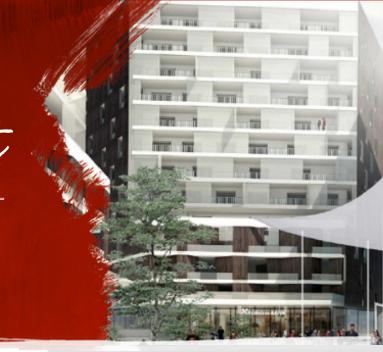

# Office to let

# Campus M - Building 1

Bucharest, Sector 2, Piata Iancului

#### **Building information**

| Building status      | On hold     |
|----------------------|-------------|
| Year of construction | 2018        |
| Parking ratio        | 1 / 58 sq m |
| Total building area  | 20 000 sq m |